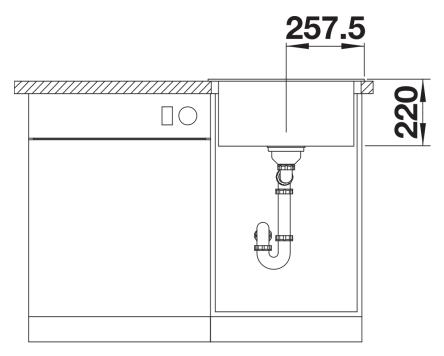

*Benefits** 



- Timelessly elegant, straight-lined design
- Single bowl with maximum volume thanks to particularly deep bowl
- Continuous, generous tap ledge and low-profile rim
- Easy to clean, flowing transition from the sink's rim to the tap ledge
- High-quality features with the covered C-overflow and InFino drain system elegantly integrated and easy-care

#### Colours



### SILGRANIT anthracite

#### Available colours:

black anthracite rock grey alu metallic white jasmine tartufo coffee

# Planning information

- The optional ash compound chopping board can only be placed on the edge of the bowl if the diameter of the kitchen mixer tap is less than 48 mm.

## Scope of supply

- waste kit with space-saving pipe
- 3 ½" InFino basket strainer

### **Details**



Top view



Cut-out



Front view



Side view