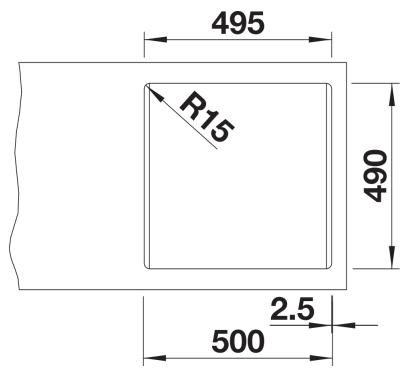

. 521504

**Benefits** 



- Timelessly elegant, straight-lined design
- Single bowl with maximum volume thanks to particularly deep bowl
- Continuous, generous tap ledge and low-profile rim
- Easy to clean, flowing transition from the sink's rim to the tap ledge
- High-quality features with the covered C-overflow and InFino drain system elegantly integrated and easy-care

#### Colours



### SILGRANIT anthracite

#### Available colours:

black anthracite rock grey alu metallic white jasmine tartufo coffee

# Planning information

- The optional ash compound chopping board can only be placed on the edge of the bowl if the diameter of the kitchen mixer tap is less than 48 mm.

## Scope of supply

- waste kit with space-saving pipe
- 3 ½" InFino basket strainer

### **Details**



Top view



Cut-out



Front view



Side view