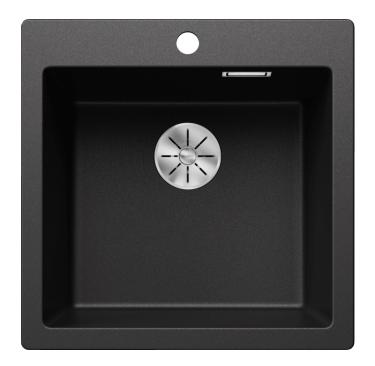

### SILGRANIT anthracite

#### Available colours:

black anthracite rock grey alu metallic white jasmine tartufo coffee