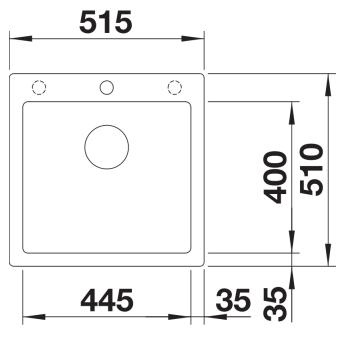

N 5

Item no. 521504

**Benefits** 



- Timelessly elegant, straight-lined design
- Single bowl with maximum volume thanks to particularly deep bowl
- Continuous, generous tap ledge and low-profile rim
- Easy to clean, flowing transition from the sink's rim to the tap ledge
- High-quality features with the covered C-overflow and InFino drain system elegantly integrated and easy-care

#### Colours



### SILGRANIT anthracite

#### Available colours:

black anthracite rock grey alu metallic white jasmine tartufo coffee

# Planning information

- The optional ash compound chopping board can only be placed on the edge of the bowl if the diameter of the kitchen mixer tap is less than 48 mm.

## Scope of supply

- waste kit with space-saving pipe
- 3 ½" InFino basket strainer

### **Details**



Top view



Cut-out



Front view



Side view