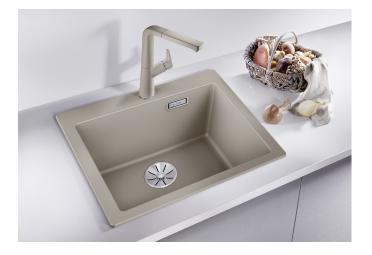

# Product information sheet PLEON 5

Item no. 521504

**Benefits** 

- Timelessly elegant, straight-lined design
- Single bowl with maximum volume thanks to particularly deep bowl
- Continuous, generous tap ledge and low-profile rim
- Easy to clean, flowing transition from the sink's rim to the tap ledge
- High-quality features with the covered C-overflow and InFino drain system elegantly integrated and easy-care

### SILGRANIT anthracite