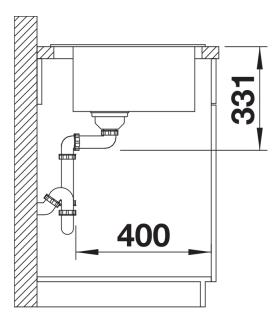

- Timelessly elegant, straight-lined design
- Single bowl with maximum volume thanks to particularly deep bowl
- Continuous, generous tap ledge and low-profile rim
- Easy to clean, flowing transition from the sink's rim to the tap ledge
- High-quality features with the covered C-overflow and InFino drain system elegantly integrated and easy-care

#### Colours



### SILGRANIT anthracite

#### Available colours:

black anthracite rock grey alu metallic white jasmine tartufo coffee

# Planning information

- The optional ash compound chopping board can only be placed on the edge of the bowl if the diameter of the kitchen mixer tap is less than 48 mm.

## Scope of supply

- waste kit with space-saving pipe
- 3 ½" InFino basket strainer

### **Details**



Top view



Cut-out



Front view



Side view